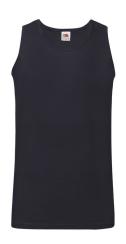

# VALUEWEIGHT ATHLETIC VEST

061098

#### Material/Weight

#### **Packing**

100% cotton\*, \*Heather Grey 97% cotton, 3% polyester, White – 160g/m², Colour – 165g/m² 72, (36 sizes 3XL-5XL)

- Self-fabric binding to neck and armholes
- Fine knit gauge for enhanced printability

S - 5XL 4XL & 5XL available in White, Black and Heather Grey only

HEATHER GREY

RED WHITE BLACK

ROYAL BLUE